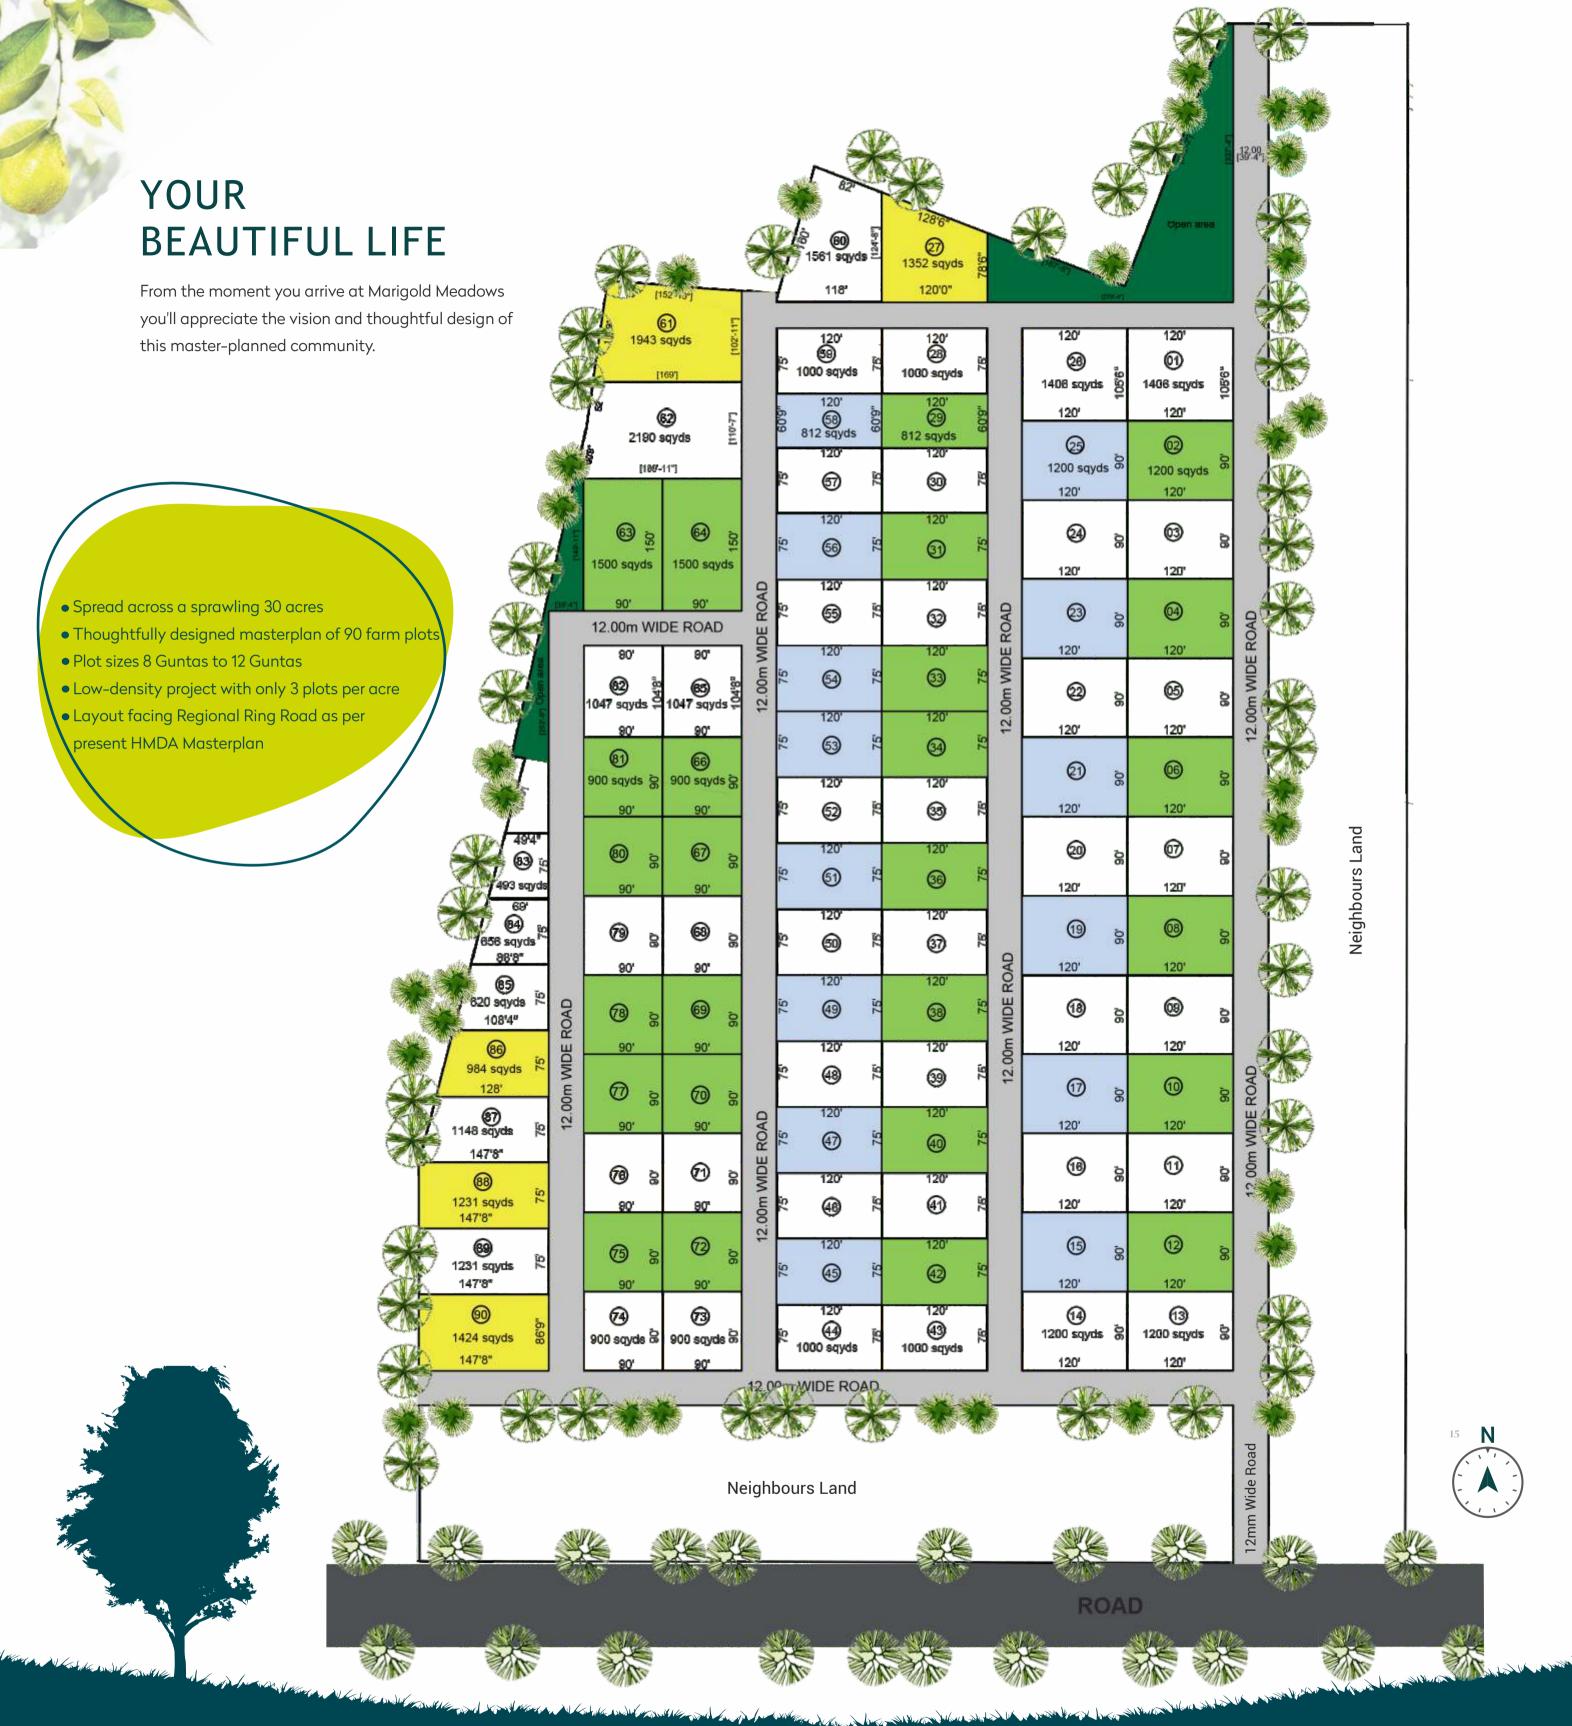

### CONTEMPORARY MASTER PLANNED ADDRESS.

- Holistic Living in Nature
- Clear Title
- Premium plots with exotic tree plantations and boundary shrubs
- Layout is in Conservation Zone
- 40 FT Internal Roads with black top
- Drip Irrigation System

- present HMDA Masterplan

| Plot No      | Size (Guntas/Sqyds) | Facing     | Plot No      | Size (Guntas/Sqyds) | Facing       | Plot No      | Size (Guntas/Sqyds) | Facing       | Plot No      | Size (Guntas/Sqyds) | Facing |
|--------------|---------------------|------------|--------------|---------------------|--------------|--------------|---------------------|--------------|--------------|---------------------|--------|
| Plot 1       | 11.75 / 1406        | East       | Plot 30 - 43 | 8.25 / 1000         | East         | Plot 63      | 12.50 / 1500        | South        | Plot 84      | 5.50 / 656          | East   |
| Plot 2 - 13  | 10 / 1200           | East       | Plot 44 - 57 | 8.25 / 1000         | West         | Plot 64      | 12.50/ 1500         | East         | Plot 85      | 6.75 / 820          | East   |
| Plot 14 - 25 | 10 / 1200           | West       | Plot 58      | 6.75 / 812          | West         | Plot 65      | 8.75 / 1047         | North/ East  | Plot 86      | 7.50 / 984          | North  |
| Plot 26      | 11.75 / 1406        | West       | Plot 59      | 8.25 / 1000         | North / West | Plot 66 - 73 | 7.50 / 900          | East         | Plot 87      | 9.50 /1148          | East   |
| Plot 27      | 11.25 / 1352        | South/East | Plot 60      | 13 / 1561           | South        | Plot 74 - 81 | 7.50 / 900          | West         | Plot 88 - 89 | 10.25 / 1231        | East   |
| Plot 28      | 8 / 968             | North      | Plot 61      | 16 / 1943           | East         | Plot 82      | 8.75 / 1047         | North / West | Plot 90      | 11.75 / 1424        | East   |
| Plot 29      | 6.75 / 812          | East       | Plot 62      | 18 / 2190           | East         | Plot 83      | 4 / 493             | East         |              |                     |        |