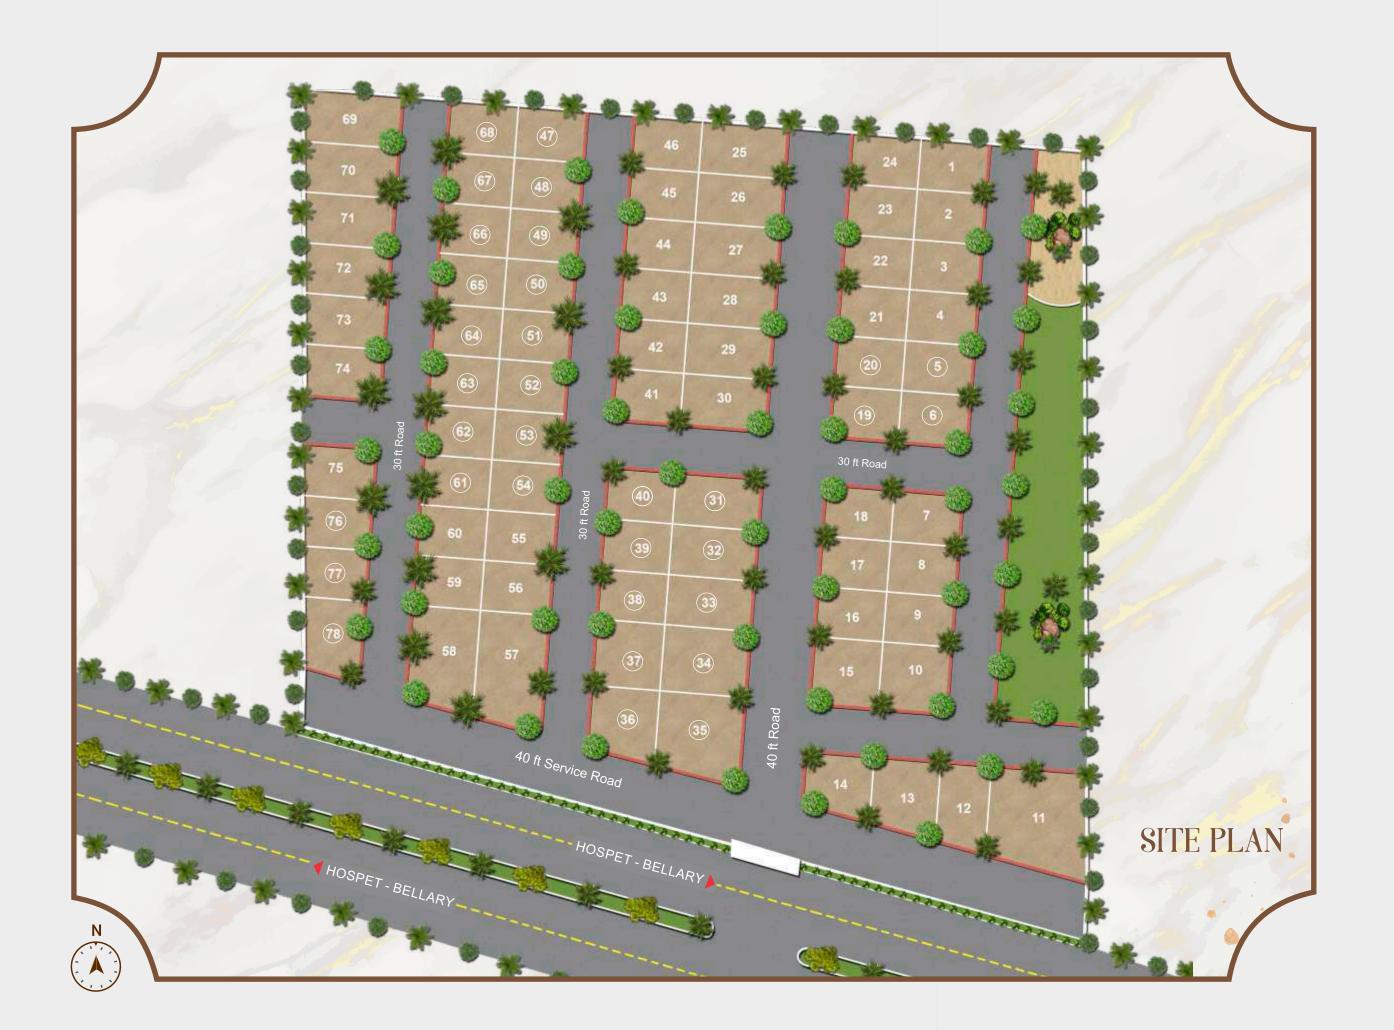

#### ESSEN ONE

is a Planned Community, designed to be safe, desirable and cater for the lifestyles of modern families.

5 acres 78 plots

| Plot No. | Area (sq. ft) |
|----------|---------------|
| 1 - 9    | 1200          |
| 10       | 1568          |
| 11       | 2672          |
| 12       | 1365          |
| 13       | 1495          |
| 14       | 1120          |
| 15       | 1568          |
| 16 - 24  | 1200          |
| 25 - 33  | 1500          |
| 34       | 1958          |
| 35       | 2075          |
| 36       | 1315          |
| 37       | 1566          |
|          |               |

| Plot No. | Area (sq. ft) |
|----------|---------------|
| 38 - 56  | 1200          |
| 57       | 2359          |
| 58       | 2053          |
| 59 - 68  | 1200          |
| 69       | 1668          |
| 70       | 1580          |
| 71       | 1543          |
| 72       | 1506          |
| 73       | 1469          |
| 74       | 1432          |
| 75       | 1524          |
| 76       | 1316          |
| 77       | 1279          |
| 78       | 1566          |