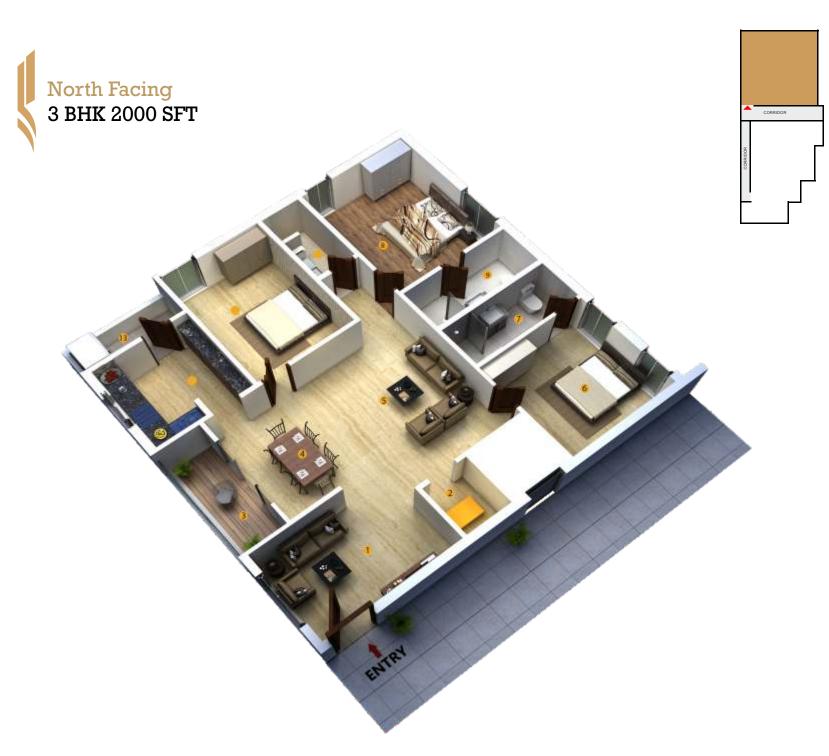

| 1 | Drawing Room    | 14'7" x 10'00" |
|---|-----------------|----------------|
| 2 | Puja Room       | 5'0" x 5'10"   |
| 3 | Sit Out         | 5'0" x 12'7"   |
| 4 | Dining          | 10'0" x 12'7"  |
| 5 | Personal Living | 11'7" x 16'9"  |
| 6 | Bedroom Room    | 12'6" x 12'3"  |
| 7 | Toilet          | 12'6" x 5'0"   |

| 8  | Master Bedroom | 12'6" x 15'0" |
|----|----------------|---------------|
| 9  | Toilet         | 12'6" x 5'0"  |
| 10 | Master Bedroom | 11'0" x 15'0" |
| 11 | Toilet         | 4'6" x 9'0"   |
| 12 | Kitchen        | 10'4" x 10'4" |
| 13 | Utility        | 11'1" x 5'0"  |
|    |                |               |