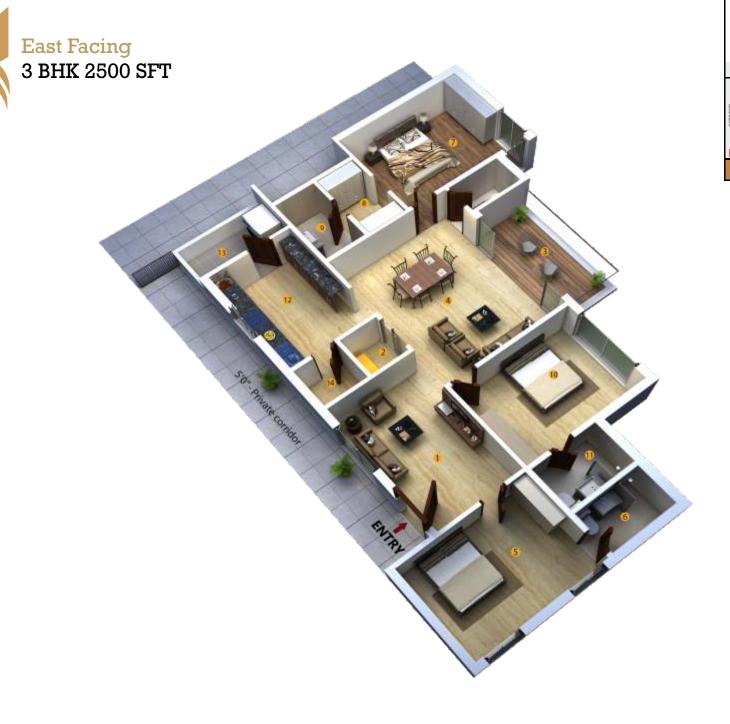

| 1 | Drawing Room    | 10'00" x 15'4" |
|---|-----------------|----------------|
| 2 | Puja Room       | 4'6" x 5'10"   |
| 3 | Sit Out         | 5'0" x 14'9"   |
| 4 | Living & Dining | 15'0" x 18'9"  |
| 5 | Bedroom         | 15'0" x 11'0"  |
| 6 | Toilet          | 8'0" x 5'1"    |
| 7 | Master Bedroom  | 16'0" x 12'0"  |

| 8 | Dress     | 4'9" x 9'0"   |
|---|-----------|---------------|
| 9 | Toilet    | 5'0" x 9'0"   |
| 1 | 0 Bedroom | 15'0" x 11'0" |
| 1 | l Toilet  | 8'0" x 5'6"   |
| 1 | 2 Kitchen | 10'0" x 14'0" |
| 1 | 3 Utility | 10'9" x 6'0"  |
| 1 | 4 Store   | 5'1" x 5'0"   |