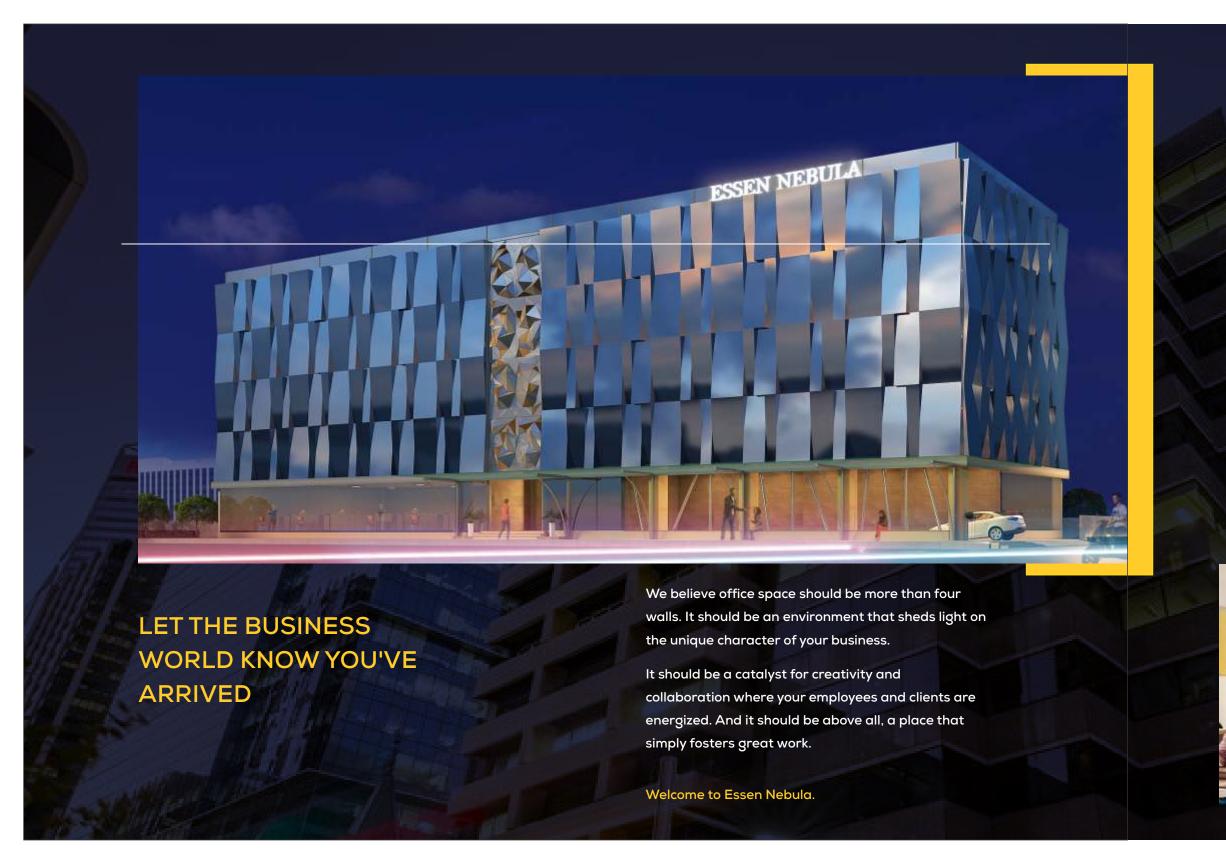

## ESSEN NEBULA IS FULLY EQUIPPED TO ENABLE YOUR BUSINESS TO THRIVE.

#### A Striking Presence

The sophisticated structural glass design allows natural light to penetrate and enhance interior spaces and strikingly transform an important corner.