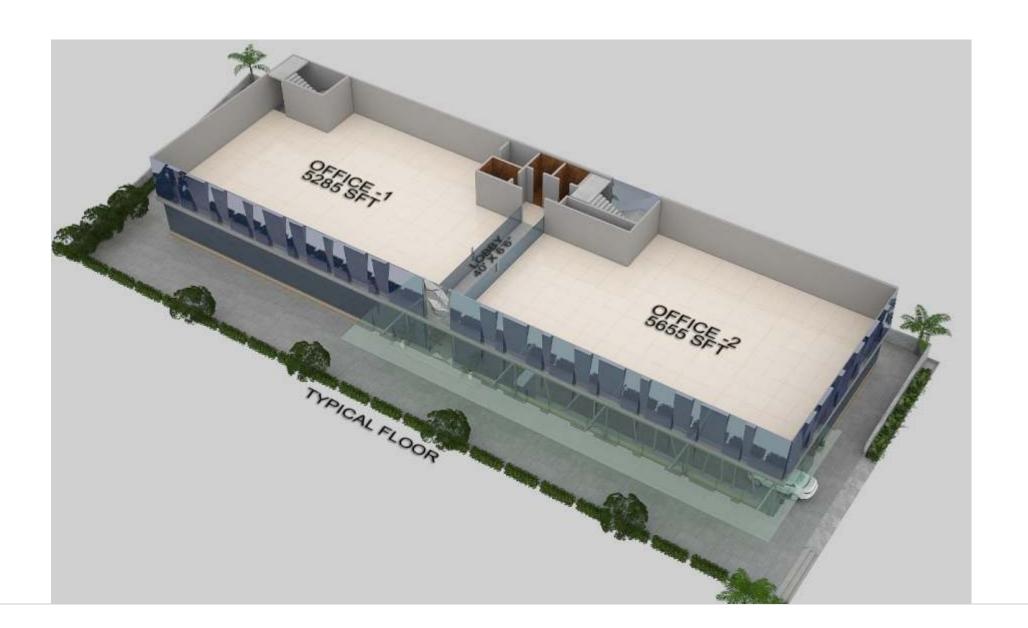

tant corner.

#### 24-Hour Emergency Power.

To ensure that the tenants have 24-hour operational performance and security and the peace of mind that goes with it, the property is equipped with a state-of-the-art, full building emergency back-up power system.

#### • Inspiring Spaces

Nebula has been designed with a focus on the priorities of the new workplace and a eye on tenant comfort, performance and wellbeing.

- Spacious and Sophisticated common spaces
- Exceptional quality and value at every turn
- 3 x 15 person passenger lifts, serve each floor level and the basement.
- Security & CCTV









#### **GROUND FLOOR PLAN**

9385 Sft

With its flexible design, the building can accommodate a range of floor space requirements



#### TYPICAL FLOOR PLAN

FIRST TO FOURTH FLOOR

10940 Sft