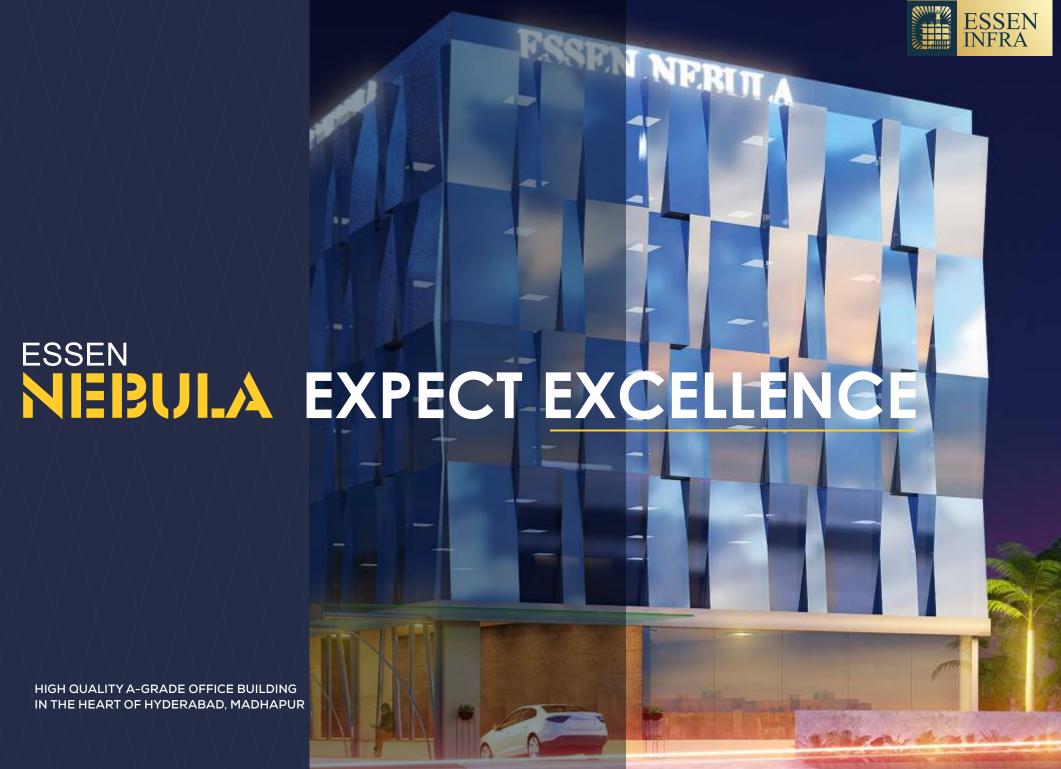

## THIS IS THE PLACE FOR BUSINESSES THAT EXPECT MORE.

Occupying a peaceful pocket of prime Madhapur,
Essen Nebula offers over 53,145 sq ft of office space
just a stone's throw from the vibrancy of the IT Hub.

A curved glass façade provides transparency and sun-protection to the building skin & inside is a the perfect environment for today's high energy companies with lofty aspirations.

With impressive five floors and clear efficient floor plates, Essen Nebula is a space to make your own.